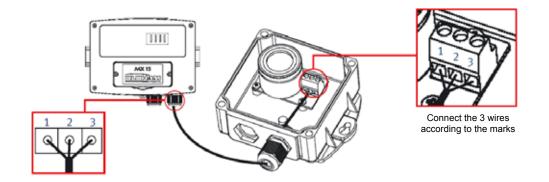

### Wiring arrangement between OLC(T) 10 and MX 15 control unit

Wiring arrangement between OLC 10 TWIN and MX 15 control unit

AMERICAS Tel.: +1-713-559-9280 Fax: +1-281-292-2860 americas@oldhamgas.com

**ASIA PACIFIC** Tel.: +33-3-21-60-80-80 Tel.: +86-21-3127-6373 Fax: +33-3-21-60-80-00 Fax: +86-21-3127-6365 info@oldhamgas.com sales@oldhamgas.com