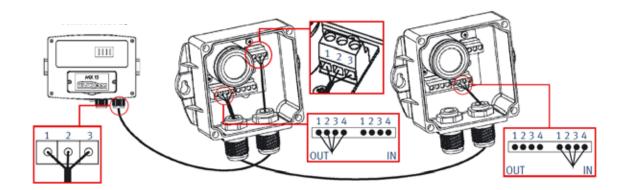

### Wiring arrangement between OLC(T) 10 and MX 15 control unit

Wiring arrangement between OLC 10 TWIN and MX 15 control unit

AMERICAS Tel.: +1-713-559-9280 Fax: +1-281-292-2860 americas@oldhamgas.com

**ASIA PACIFIC** Tel.: +33-3-21-60-80-80 Tel.: +86-21-3127-6373 Fax: +33-3-21-60-80-00 Fax: +86-21-3127-6365 info@oldhamgas.com sales@oldhamgas.com