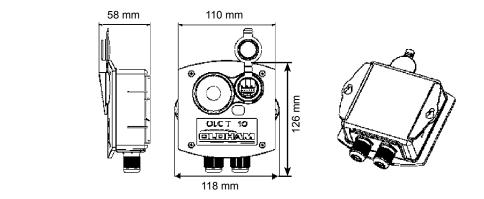

to control unit, 4-wire between both sensors, max. cable length 300 m, 2 cableglands M16 (outer \ 4 to 8 mm) 118 mm x 126 mm x 58 mm Dimensions (LxHxP): 118 x 126 x 58 mm ABS Material : ABS IP Rating IP65 IP65 Expected Lifespan: 36 to 48 months (sensor) 36 to 48 months (sensor) -10 to + 45 °C Operating -10 to + 45 °C Temperature Operating humidity 0% to 95% RH 0% to 95% RH range Pressure Range : 1 bar ± 20 % 1 bar ± 20 % +/- 3% LEL +/- 3% LEL Accuracy : Response Time : Flamable gas: <10s Flamable gas: <10s Certification : Electromagnetic compatibility according to Electromagnetic compatibility according to EN EN 50270:06 (typ 1) 50270:06 (typ 1) ATEX II 3 G / Ex nA IIC T6 ATEX II 3 G / Ex nA IIC T4

## CE ATEX PG

The Fixed Gas Detection Experts



### **SPECIFICATIONS**

**Dimensions** 



### Wiring arrangement between OLC(T) 10 and MX 15 control unit



Wiring arrangement between OLC 10 TWIN and MX 15 control unit









AMERICAS Tel.: +1-713-559-9280 Fax: +1-281-292-2860 americas@oldhamgas.com



**ASIA PACIFIC** Tel.: +33-3-21-60-80-80 Tel.: +86-21-3127-6373 Fax: +33-3-21-60-80-00 Fax: +86-21-3127-6365 info@oldhamgas.com sales@oldhamgas.com

EUROPE